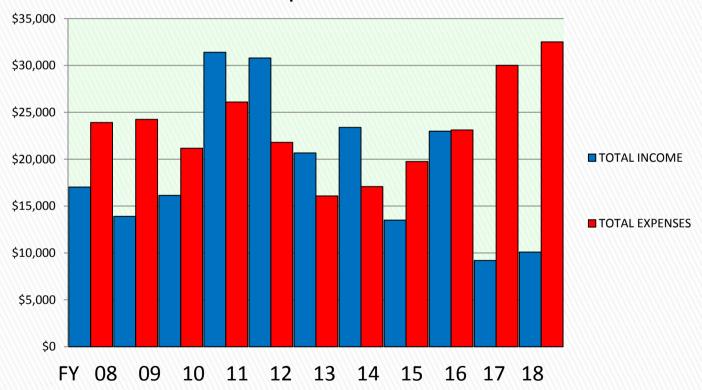

## Treasurer's Report Balance sheet history 2008 to 2018

| ALARA                    | 2008   | 2009    | 2010    | 2011   | 2012    | 2013   | 2014   | 2015    | 2016     | 2017    | 2018    |
|--------------------------|--------|---------|---------|--------|---------|--------|--------|---------|----------|---------|---------|
| Memberships              | 12,035 | 10,920  | 10,451  | 24,510 | 13,399  | 9,134  | 7,738  | 11,424  | 8,177    | 7,048   | 7,424   |
| Conferences and seminars | 2,126  | 500     | 3,893   | 5,637  | 14,736  | 9,243  | 13,645 | -771    | 12,346   | -153    | 0       |
| Other income             | 2,867  | 2,485   | 1,793   | 1,257  | 2,656   | 2,287  | 2,007  | 2,848   | 2,466    | 2,304   | 2,668   |
| TOTAL INCOME             | 17,028 | 13,905  | 16,137  | 31,404 | 30,791  | 20,664 | 23,390 | 13,501  | 22,989   | 9,199   | 10,092  |
| Journal expenses         | 6,997  | 5,000   | 4,918   | 6,889  | 5,465   | 2,367  | 1,529  | 2,261   | 1,456    | 1,311   | 0       |
| Committee expenses       | 1,519  | 2,500   | 1,445   | 1,612  | 246     | 1,494  | 281    | 0 ///// | 0 /////  | 0 ///// | 0       |
| Admin expenses           | 10,483 | 11,745  | 12,306  | 15,363 | 14,367  | 11,222 | 14,574 | 16,717  | 16,770   | 14,071  | 14,684  |
| Other expenses           | 58     | 0 ///// | \\\\\\0 | 0      | \\\\\\0 | 108    | 442    | 499     | 0 ////// | 8,852   | 17,288  |
| Web expenses             | 4,852  | 5,000   | 2,498   | 2,235  | 1,715   | 884    | 252    | 275     | 4,890    | 5,775   | 540     |
| TOTAL EXPENSES           | 23,909 | 24,245  | 21,167  | 26,099 | 21,793  | 16,075 | 17,078 | 19,752  | 23,116   | 30,009  | 32,512  |
| NET INCOME               | -6,881 | -10,340 | -5,030  | 5,305  | 8,998   | 4,589  | 6,312  | -6,251  | -127     | -20,810 | -22,420 |

#### **Income and Expenses**