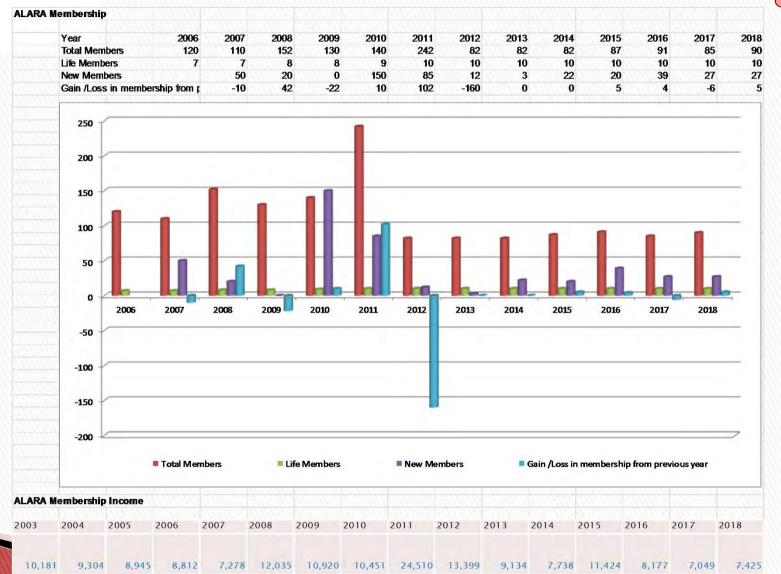

## Treasurer's Report Balance sheet history 2008 to 2018

| ALARA                    | 2008   | 2009    | 2010    | 2011   | 2012    | 2013   | 2014   | 2015    | 2016     | 2017    | 2018    |
|--------------------------|--------|---------|---------|--------|---------|--------|--------|---------|----------|---------|---------|
| Memberships              | 12,035 | 10,920  | 10,451  | 24,510 | 13,399  | 9,134  | 7,738  | 11,424  | 8,177    | 7,048   | 7,424   |
| Conferences and seminars | 2,126  | 500     | 3,893   | 5,637  | 14,736  | 9,243  | 13,645 | -771    | 12,346   | -153    | 0       |
| Other income             | 2,867  | 2,485   | 1,793   | 1,257  | 2,656   | 2,287  | 2,007  | 2,848   | 2,466    | 2,304   | 2,668   |
| TOTAL INCOME             | 17,028 | 13,905  | 16,137  | 31,404 | 30,791  | 20,664 | 23,390 | 13,501  | 22,989   | 9,199   | 10,092  |
| Journal expenses         | 6,997  | 5,000   | 4,918   | 6,889  | 5,465   | 2,367  | 1,529  | 2,261   | 1,456    | 1,311   | 0       |
| Committee expenses       | 1,519  | 2,500   | 1,445   | 1,612  | 246     | 1,494  | 281    | 0 ///// | 0 /////  | 0 ///// | 0       |
| Admin expenses           | 10,483 | 11,745  | 12,306  | 15,363 | 14,367  | 11,222 | 14,574 | 16,717  | 16,770   | 14,071  | 14,684  |
| Other expenses           | 58     | 0 ///// | \\\\\\0 | 0      | \\\\\\0 | 108    | 442    | 499     | 0 ////// | 8,852   | 17,288  |
| Web expenses             | 4,852  | 5,000   | 2,498   | 2,235  | 1,715   | 884    | 252    | 275     | 4,890    | 5,775   | 540     |
| TOTAL EXPENSES           | 23,909 | 24,245  | 21,167  | 26,099 | 21,793  | 16,075 | 17,078 | 19,752  | 23,116   | 30,009  | 32,512  |
| NET INCOME               | -6,881 | -10,340 | -5,030  | 5,305  | 8,998   | 4,589  | 6,312  | -6,251  | -127     | -20,810 | -22,420 |