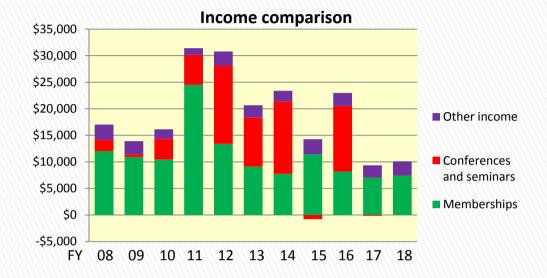

## Treasurer's Report Balance sheet history 2008 to 2018

| ALARA                    | 2008   | 2009    | 2010    | 2011   | 2012    | 2013   | 2014   | 2015    | 2016     | 2017    | 2018    |
|--------------------------|--------|---------|---------|--------|---------|--------|--------|---------|----------|---------|---------|
| Memberships              | 12,035 | 10,920  | 10,451  | 24,510 | 13,399  | 9,134  | 7,738  | 11,424  | 8,177    | 7,048   | 7,424   |
| Conferences and seminars | 2,126  | 500     | 3,893   | 5,637  | 14,736  | 9,243  | 13,645 | -771    | 12,346   | -153    | 0       |
| Other income             | 2,867  | 2,485   | 1,793   | 1,257  | 2,656   | 2,287  | 2,007  | 2,848   | 2,466    | 2,304   | 2,668   |
| TOTAL INCOME             | 17,028 | 13,905  | 16,137  | 31,404 | 30,791  | 20,664 | 23,390 | 13,501  | 22,989   | 9,199   | 10,092  |
| Journal expenses         | 6,997  | 5,000   | 4,918   | 6,889  | 5,465   | 2,367  | 1,529  | 2,261   | 1,456    | 1,311   | 0       |
| Committee expenses       | 1,519  | 2,500   | 1,445   | 1,612  | 246     | 1,494  | 281    | 0 ///// | 0 /////  | 0 ///// | 0       |
| Admin expenses           | 10,483 | 11,745  | 12,306  | 15,363 | 14,367  | 11,222 | 14,574 | 16,717  | 16,770   | 14,071  | 14,684  |
| Other expenses           | 58     | 0 ///// | \\\\\\0 | 0      | \\\\\\0 | 108    | 442    | 499     | 0 ////// | 8,852   | 17,288  |
| Web expenses             | 4,852  | 5,000   | 2,498   | 2,235  | 1,715   | 884    | 252    | 275     | 4,890    | 5,775   | 540     |
| TOTAL EXPENSES           | 23,909 | 24,245  | 21,167  | 26,099 | 21,793  | 16,075 | 17,078 | 19,752  | 23,116   | 30,009  | 32,512  |
| NET INCOME               | -6,881 | -10,340 | -5,030  | 5,305  | 8,998   | 4,589  | 6,312  | -6,251  | -127     | -20,810 | -22,420 |