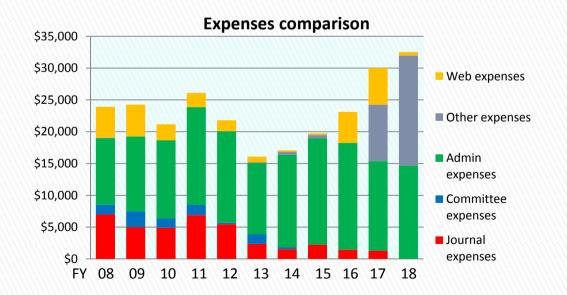

## Treasurer's Report Balance sheet history 2008 to 2018

| ALARA                    | 2008   | 2009    | 2010    | 2011   | 2012    | 2013   | 2014   | 2015    | 2016     | 2017    | 2018    |
|--------------------------|--------|---------|---------|--------|---------|--------|--------|---------|----------|---------|---------|
| Memberships              | 12,035 | 10,920  | 10,451  | 24,510 | 13,399  | 9,134  | 7,738  | 11,424  | 8,177    | 7,048   | 7,424   |
| Conferences and seminars | 2,126  | 500     | 3,893   | 5,637  | 14,736  | 9,243  | 13,645 | -771    | 12,346   | -153    | 0       |
| Other income             | 2,867  | 2,485   | 1,793   | 1,257  | 2,656   | 2,287  | 2,007  | 2,848   | 2,466    | 2,304   | 2,668   |
| TOTAL INCOME             | 17,028 | 13,905  | 16,137  | 31,404 | 30,791  | 20,664 | 23,390 | 13,501  | 22,989   | 9,199   | 10,092  |
| Journal expenses         | 6,997  | 5,000   | 4,918   | 6,889  | 5,465   | 2,367  | 1,529  | 2,261   | 1,456    | 1,311   | 0       |
| Committee expenses       | 1,519  | 2,500   | 1,445   | 1,612  | 246     | 1,494  | 281    | 0 ///// | 0 /////  | 0 ///// | 0       |
| Admin expenses           | 10,483 | 11,745  | 12,306  | 15,363 | 14,367  | 11,222 | 14,574 | 16,717  | 16,770   | 14,071  | 14,684  |
| Other expenses           | 58     | 0 ///// | \\\\\\0 | 0      | \\\\\\0 | 108    | 442    | 499     | 0 ////// | 8,852   | 17,288  |
| Web expenses             | 4,852  | 5,000   | 2,498   | 2,235  | 1,715   | 884    | 252    | 275     | 4,890    | 5,775   | 540     |
| TOTAL EXPENSES           | 23,909 | 24,245  | 21,167  | 26,099 | 21,793  | 16,075 | 17,078 | 19,752  | 23,116   | 30,009  | 32,512  |
| NET INCOME               | -6,881 | -10,340 | -5,030  | 5,305  | 8,998   | 4,589  | 6,312  | -6,251  | -127     | -20,810 | -22,420 |