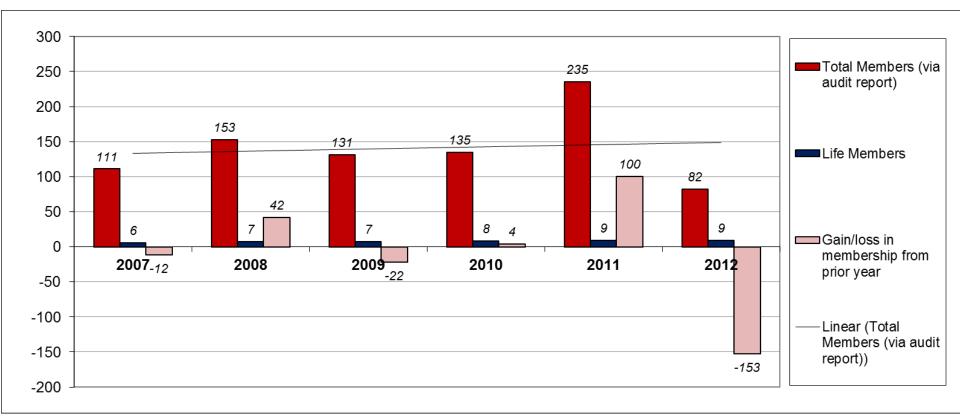

### **Treasurer's Report** Balance sheet history 2002 to 2012

| ALARA                    | 2002   | 2003   | 2004   | 2005   | 2006   | 2007   | 2008   | 2009    | 2010   | 2011   | 2012   |
|--------------------------|--------|--------|--------|--------|--------|--------|--------|---------|--------|--------|--------|
| Memberships              | 10,288 | 10,181 | 9,304  | 8,945  | 8,812  | 7,278  | 12,035 | 10,920  | 10,451 | 24,510 | 13,399 |
| Conferences and seminars | 8,922  | 1,978  | 1,524  | 6,585  | 1,936  | 1,005  | 2,126  | 500     | 3,893  | 5,637  | 14,736 |
| Other income             | 826    | 1,209  | 1,204  | 1,357  | 4,947  | 2,982  | 2,867  | 2,485   | 1,793  | 1,257  | 2,656  |
| TOTAL INCOME             | 20,036 | 13,368 | 12,032 | 16,887 | 15,695 | 11,265 | 17,028 | 13,905  | 16,137 | 31,404 | 30,791 |
| Journal expenses         | 3,370  | 2,684  | 3,507  | 2,416  | 6,614  | 2,476  | 6,997  | 5,000   | 4,918  | 6,889  | 5,465  |
| Committee expenses       | 3,543  | 2,735  | 3,628  | 1,472  | 3,820  | 0 0    | 1,519  | 2,500   | 1,445  | 1,612  | 246    |
| Admin expenses           | 4,894  | 4,556  | 6,375  | 8,965  | 9,648  | 6,980  | 10,483 | 11,745  | 12,306 | 15,363 | 14,367 |
| Other expenses           | 2,518  | 212    | 0      | 0      | 1,152  | 0      | 58     | 0       | 0      | 0      | 0      |
| Web expenses             | 0      | 180    | 0      | 1,143  | 1,747  | 3,012  | 4,852  | 5,000   | 2,498  | 2,235  | 1,715  |
| TOTAL EXPENSES           | 14,325 | 10,366 | 13,510 | 13,996 | 22,981 | 12,468 | 23,909 | 24,245  | 21,167 | 26,099 | 21,793 |
| NET INCOME               | 5,711  | 3,002  | -1,478 | 2,891  | -7,286 | -1,203 | -6,881 | -10,340 | -5,030 | 5,305  | 8,998  |

\*2009 and 2010 reduction in other income due to less interest \*2011 figures show a large increase in membership and a modest income from the World Congress

**Treasurer's Report** Balance sheet history 2002 to 2012