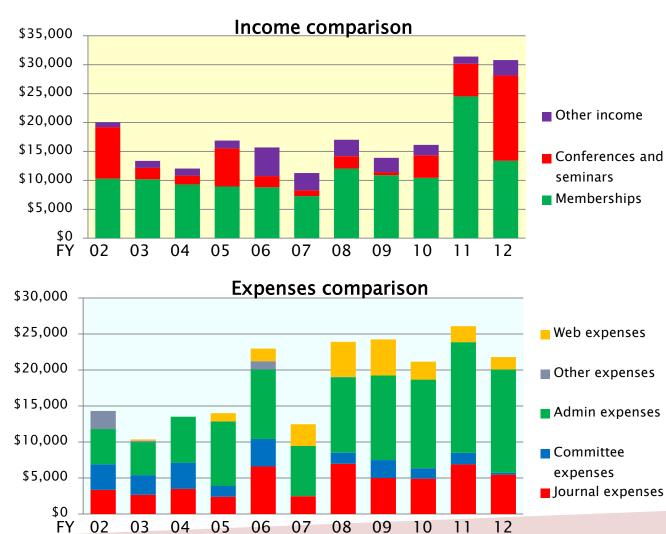

### **Treasurer's Report** Balance sheet history 2002 to 2012

| ALARA                    | 2002   | 2003   | 2004   | 2005   | 2006   | 2007   | 2008   | 2009    | 2010   | 2011   | 2012   |
|--------------------------|--------|--------|--------|--------|--------|--------|--------|---------|--------|--------|--------|
| Memberships              | 10,288 | 10,181 | 9,304  | 8,945  | 8,812  | 7,278  | 12,035 | 10,920  | 10,451 | 24,510 | 13,399 |
| Conferences and seminars | 8,922  | 1,978  | 1,524  | 6,585  | 1,936  | 1,005  | 2,126  | 500     | 3,893  | 5,637  | 14,736 |
| Other income             | 826    | 1,209  | 1,204  | 1,357  | 4,947  | 2,982  | 2,867  | 2,485   | 1,793  | 1,257  | 2,656  |
| TOTAL INCOME             | 20,036 | 13,368 | 12,032 | 16,887 | 15,695 | 11,265 | 17,028 | 13,905  | 16,137 | 31,404 | 30,791 |
| Journal expenses         | 3,370  | 2,684  | 3,507  | 2,416  | 6,614  | 2,476  | 6,997  | 5,000   | 4,918  | 6,889  | 5,465  |
| Committee expenses       | 3,543  | 2,735  | 3,628  | 1,472  | 3,820  | 0 0    | 1,519  | 2,500   | 1,445  | 1,612  | 246    |
| Admin expenses           | 4,894  | 4,556  | 6,375  | 8,965  | 9,648  | 6,980  | 10,483 | 11,745  | 12,306 | 15,363 | 14,367 |
| Other expenses           | 2,518  | 212    | 0      | 0      | 1,152  | 0      | 58     | 0       | 0      | 0      | 0      |
| Web expenses             | 0      | 180    | 0      | 1,143  | 1,747  | 3,012  | 4,852  | 5,000   | 2,498  | 2,235  | 1,715  |
| TOTAL EXPENSES           | 14,325 | 10,366 | 13,510 | 13,996 | 22,981 | 12,468 | 23,909 | 24,245  | 21,167 | 26,099 | 21,793 |
| NET INCOME               | 5,711  | 3,002  | -1,478 | 2,891  | -7,286 | -1,203 | -6,881 | -10,340 | -5,030 | 5,305  | 8,998  |

\*2009 and 2010 reduction in other income due to less interest \*2011 figures show a large increase in membership and a modest income from the World Congress

**Treasurer's Report** Balance sheet history 2002 to 2012