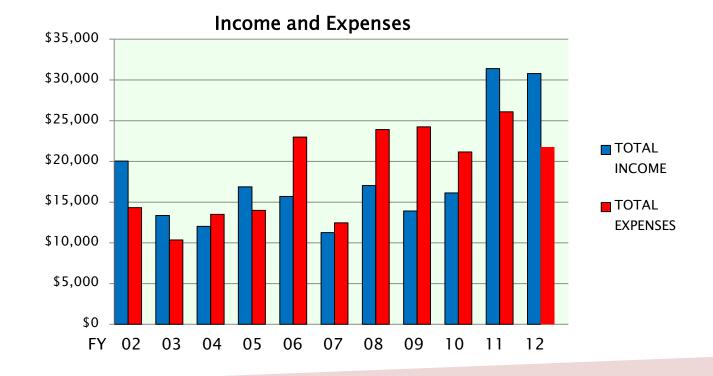

### **Treasurer's Report** Balance sheet history 2002 to 2012

| ALARA                    | 2002   | 2003   | 2004   | 2005   | 2006   | 2007   | 2008   | 2009    | 2010   | 2011   | 2012   |
|--------------------------|--------|--------|--------|--------|--------|--------|--------|---------|--------|--------|--------|
| Memberships              | 10,288 | 10,181 | 9,304  | 8,945  | 8,812  | 7,278  | 12,035 | 10,920  | 10,451 | 24,510 | 13,399 |
| Conferences and seminars | 8,922  | 1,978  | 1,524  | 6,585  | 1,936  | 1,005  | 2,126  | 500     | 3,893  | 5,637  | 14,736 |
| Other income             | 826    | 1,209  | 1,204  | 1,357  | 4,947  | 2,982  | 2,867  | 2,485   | 1,793  | 1,257  | 2,656  |
| TOTAL INCOME             | 20,036 | 13,368 | 12,032 | 16,887 | 15,695 | 11,265 | 17,028 | 13,905  | 16,137 | 31,404 | 30,791 |
| Journal expenses         | 3,370  | 2,684  | 3,507  | 2,416  | 6,614  | 2,476  | 6,997  | 5,000   | 4,918  | 6,889  | 5,465  |
| Committee expenses       | 3,543  | 2,735  | 3,628  | 1,472  | 3,820  | 0 0    | 1,519  | 2,500   | 1,445  | 1,612  | 246    |
| Admin expenses           | 4,894  | 4,556  | 6,375  | 8,965  | 9,648  | 6,980  | 10,483 | 11,745  | 12,306 | 15,363 | 14,367 |
| Other expenses           | 2,518  | 212    | 0      | 0      | 1,152  | 0      | 58     | 0       | 0      | 0      | 0      |
| Web expenses             | 0      | 180    | 0      | 1,143  | 1,747  | 3,012  | 4,852  | 5,000   | 2,498  | 2,235  | 1,715  |
| TOTAL EXPENSES           | 14,325 | 10,366 | 13,510 | 13,996 | 22,981 | 12,468 | 23,909 | 24,245  | 21,167 | 26,099 | 21,793 |
| NET INCOME               | 5,711  | 3,002  | -1,478 | 2,891  | -7,286 | -1,203 | -6,881 | -10,340 | -5,030 | 5,305  | 8,998  |

\*2009 and 2010 reduction in other income due to less interest \*2011 figures show a large increase in membership and a modest income from the World Congress

**Treasurer's Report** Balance sheet history 2002 to 2012